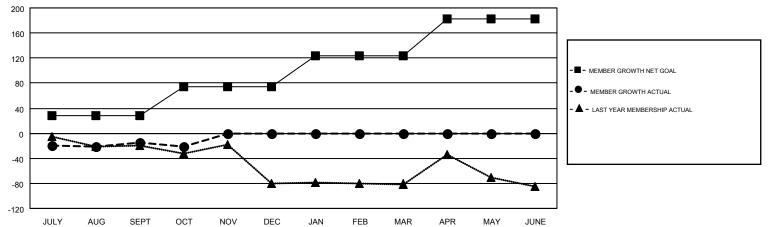

## GMT CA 1

| Clubs                 |               |           |               | Members               |                           |                         |                                                    |
|-----------------------|---------------|-----------|---------------|-----------------------|---------------------------|-------------------------|----------------------------------------------------|
| RESULTS FOR 2019-2020 |               |           |               | RESULTS FOR 2019-2020 |                           |                         |                                                    |
| QUARTER               | NEW CLUB GOAL | NEW CLUBS | DROPPED CLUBS | QUARTER               | MEMBER GROWTH NET<br>GOAL | MEMBER GROWTH<br>ACTUAL | DROPPED<br>MEMBERS ACTUAL<br>(including transfers) |
| JULY/AUG/SEPT         | 0             | 0         | 0             | JULY/AUG/SEPT         | 28                        | 47                      | 56                                                 |
| OCT/NOV/DEC           | 0             | 0         | 0             | OCT/NOV/DEC           | 46                        | 13                      | 17                                                 |
| JAN/FEB/MAR           | 1             | 0         | 0             | JAN/FEB/MAR           | 50                        | 0                       | 0                                                  |
| APR/MAY/JUNE          | 1             | 0         | 0             | APR/MAY/JUNE          | 58                        | 0                       | 0                                                  |