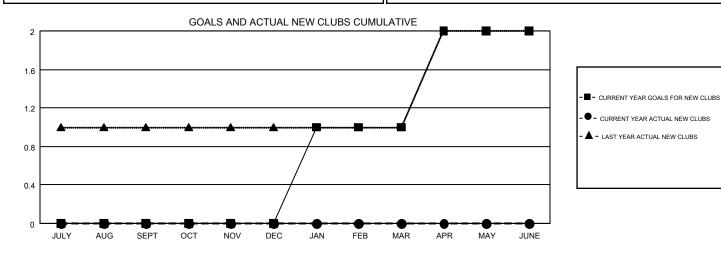

## GMT CA 1

| Clubs                 |               |           |               | Members               |                           |                         |                                                    |
|-----------------------|---------------|-----------|---------------|-----------------------|---------------------------|-------------------------|----------------------------------------------------|
| RESULTS FOR 2019-2020 |               |           |               | RESULTS FOR 2019-2020 |                           |                         |                                                    |
| QUARTER               | NEW CLUB GOAL | NEW CLUBS | DROPPED CLUBS | QUARTER               | MEMBER GROWTH NET<br>GOAL | MEMBER GROWTH<br>ACTUAL | DROPPED<br>MEMBERS ACTUAL<br>(including transfers) |
| JULY/AUG/SEPT         | 0             | 0         | 0             | JULY/AUG/SEPT         | 28                        | 47                      | 56                                                 |
| OCT/NOV/DEC           | 0             | 0         | 0             | OCT/NOV/DEC           | 46                        | 13                      | 17                                                 |
| JAN/FEB/MAR           | 1             | 0         | 0             | JAN/FEB/MAR           | 50                        | 0                       | 0                                                  |
| APR/MAY/JUNE          | 1             | 0         | 0             | APR/MAY/JUNE          | 58                        | 0                       | 0                                                  |